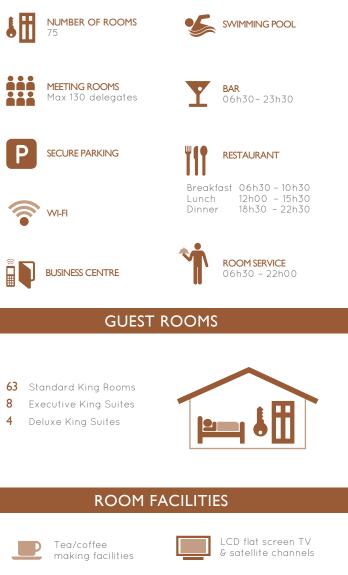

## HOTEL FACILITIES

8

4

Electronic safe

Hair dryer

攀

Mini bar fridge stocked on request

Air conditioning

Executive work desk