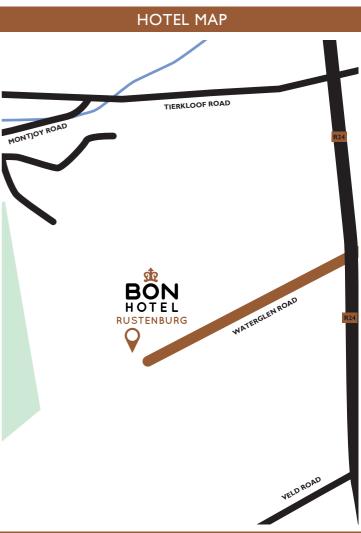

Plot 37, Waterglen, R24 Rustenburg, 2999 Tel: +27 (0)87 151 4844 | WhatsApp: +27 (0)79 898 4482 Central Reservations: +27 (0)21 912 1306 | reception@bonrustenburg.co.za www.bonhotels.com/rustenburg

# DIRECTIONS FROM LANSERIA INTERNATIONAL AIRPORT

Leave Lanseria International airport and head northwest on Airport Road toward Ashenti Road. Turn left onto Ashenti Road. Continue on the R512. Take the N4 to Waterglen Road in North West. Use the right 2 lanes to turn right onto Pelindaba Road/R512. Turn left onto the R512. Turn right to stay on the R512. Keep right then take the ramp onto the N4 Toll road. Take exit 8 for the R104 toward Kroondal / Buffelspoort. Turn left onto the R104. Turn right onto Dinie Estates Road. At the roundabout, take the 3rd exit onto the R24. Turn left onto Waterglen Road. BON Hotel Rustenburg will be on your right hand side.

GPS COORDINATES S 25°44'45.7 E 27°15'33.0